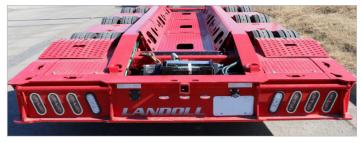

Rear Mounted Control Panel for Enhanced Work Lights, Extendable Locks, Ride Height Controls

4 Position Extendable Lower Deck – Closed, 2½, 5, or 8 Lock Positions, Soft Transitions from Front Approach to Rear Bumper, Ramp Filler with Adjustable Slope Ramp for Safe Transition to Trunnion