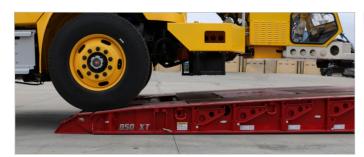

THE MOST MULTI-PURPOSE TRAILER LANDOLL HAS EVER BUILT...

1-800-428-5655 www.landoll.com/trailers

Pin-On Assist Ramp with Traction Bars and Keyhole Tie Downs on Approach

Easily Adjust Ground Clearance from 6" to 20"