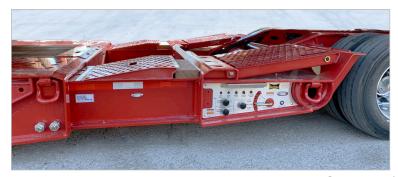

Rear Mounted Control Panel for Enhanced Work Lights, Extendable Locks, Ride Height Controls

4 Position Extendable Lower Deck – Closed, 2½, 5, or 8 Lock Positions, Soft Transitions from Front Approach to Rear Bumper, Ramp Filler with Adjustable Slope Ramp for Safe Transition to Trunnion