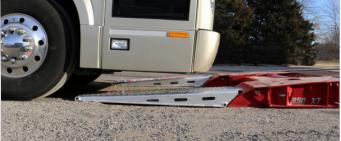

Optional Stop Tail Turn with Work Light Gooseneck Mounted

Lift Assist Storage Rack for Optional Bus Ramps

Storage Between Main Frame at Front of Lower Deck with Weight Bearing Lockable Lids

Angled D-Rings, 12" Swing-Out Riggers, Secondary Locations for Hydraulic Quick Couplers

Rear Mounted Control Panel for Enhanced Work Lights, Extendable Locks, Ride Height Controls

4 Position Extendable Lower Deck – Closed, 2½, 5, or 8 Lock Positions, Soft Transitions from Front Approach to Rear Bumper, Ramp Filler with Adjustable Slope Ramp for Safe Transition to Trunnion