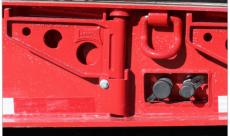

Rear Mounted Control Panel for Enhanced Work Lights, Extendable Locks, Ride Height Controls

4 Position Extendable Lower Deck – Closed, 2½, 5, or 8 Lock Positions, Soft Transitions from Front Approach to Rear Bumper, Ramp Filler with Adjustable Slope Ramp for Safe Transition to Trunnion