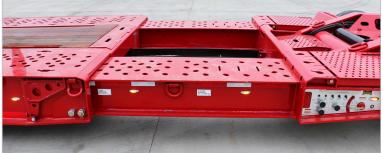

Rear Mounted Control Panel for Enhanced Work Lights, Extendable Locks, Ride Height Controls

4 Position Extendable Lower Deck – Closed, 2½, 5, or 8 Lock Positions, Soft Transitions from Front Approach to Rear Bumper, Ramp Filler with Adjustable Slope Ramp for Safe Transition to Trunnion

Full Length Recessed Boom Trough, Dropped Wheel Bolster

Four Light Combo – High Visibility LED Lights, Stop-Tail-Turn Strobe (STD)