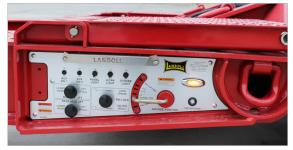

Rear Mounted Control Panel for Enhanced Work Lights, Extendable Locks, Ride Height Controls

4 Position Extendable Lower Deck – Closed, 2½, 5, or 8 Lock Positions, Soft Transitions from Front Approach to Rear Bumper, Ramp Filler with Adjustable Slope Ramp for Safe Transition to Trunnion