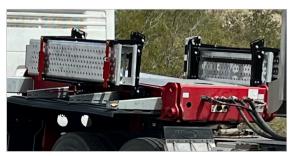

Full Length Recessed Boom Trough, Dropped Wheel Bolster

Four Light Combo – High Visibility LED Lights, Stop-Tail-Turn Strobe (STD)