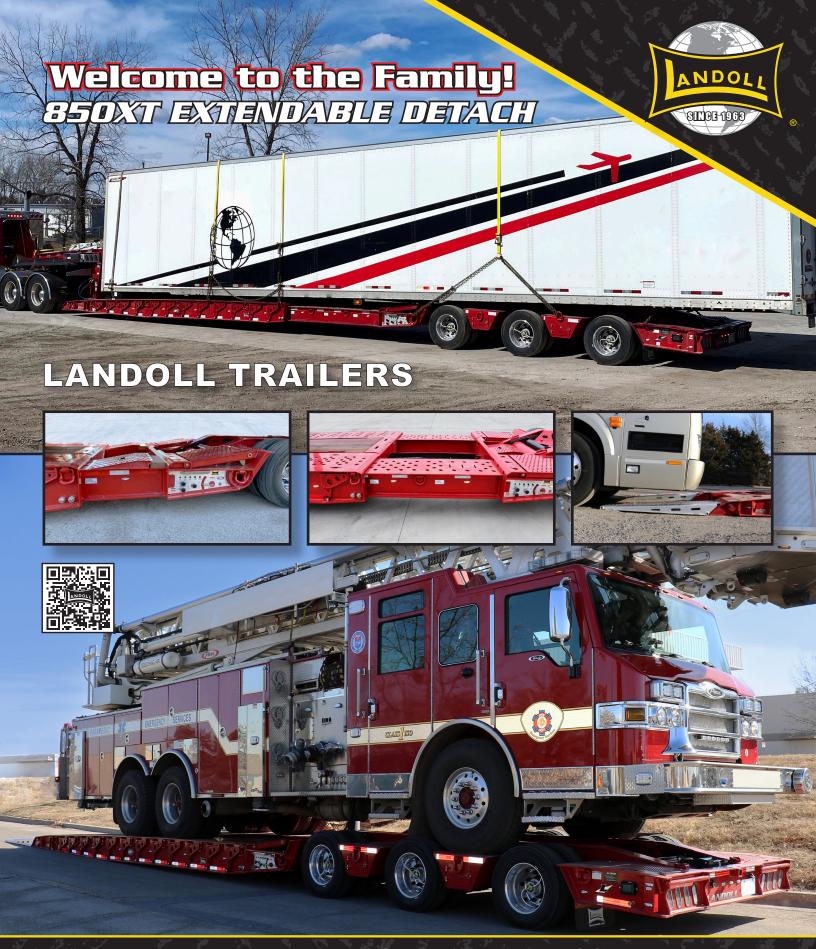

THE MOST MULTI-PURPOSE TRAILER LANDOLL HAS EVER BUILT...

1-800-428-5655 www.landoll.com/trailers

Pin-On Assist Ramp with Traction Bars and Keyhole Tie Downs on Approach

Easily Adjust Ground Clearance from 6" to 20"