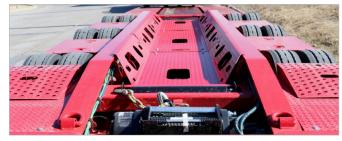

Full Length Recessed Boom Trough, Dropped Wheel Bolster

Four Light Combo – High Visibility LED Lights, Stop-Tail-Turn Strobe (STD)