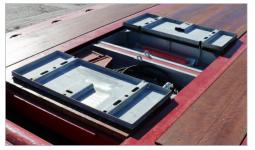

Optional Stop Tail Turn with Work Light Gooseneck Mounted

Lift Assist Storage Rack for Optional Bus Ramps

Storage Between Main Frame at Front of Lower Deck with Weight Bearing Lockable Lids

Angled D-Rings, 12" Swing-Out Riggers, Secondary Locations for Hydraulic Quick Couplers