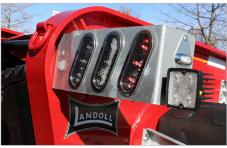

Optional Stop Tail Turn with Work Light Gooseneck Mounted

Lift Assist Storage Rack for Optional Bus Ramps

Storage Between Main Frame at Front of Lower Deck with Weight Bearing Lockable Lids

Angled D-Rings, 12" Swing-Out Riggers, Secondary Locations for Hydraulic Quick Couplers